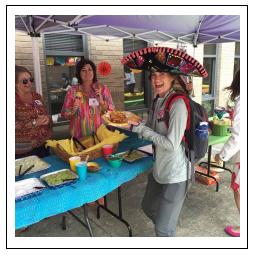

Look us up on Facebook and Twitter @Friends\_at\_nhs for information updates

**Teacher Appreciation!!** Attending a fiesta with food and fellowship was exactly what the teachers and staff needed at NHS at the end of another successful, busy year. FON provides an extra yummy thanks along with Founders Federal Credit Union to the hard working people at NHS.